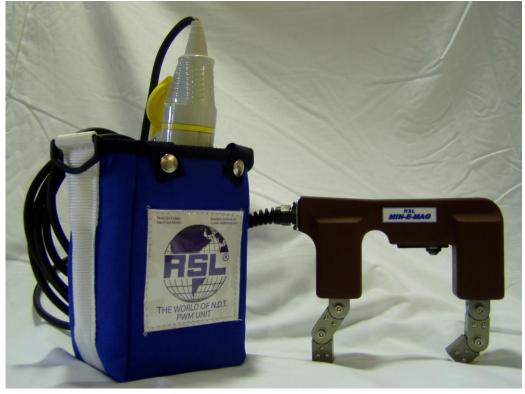

## **RSL DC HANDY-PACK**

The PWM (Pulse Width Modulation) is a portable DC battery operated power supply that energises most makes of Electromagnets. The unit has two power settings High and Low. At the High setting it will lift the 18Kg test weight.

## **Specification.**

Battery-Charge Time Output Voltage Frequency Operating Time Low Setting High Setting Weight 3 Kg. Output Connector 12Volt DC 5A/H Sealed Lead Acid.5 Hours.12 Volts Pulsed DCPulsed at 60 Hz

8 Hours. 4 Hours.

**Standard Industrial 110Volt Socket** 

RSL NDT Ltd Unit 9 Murcar Commercial Park Bridge of Don Aberdeen AB23 8JW Tel: (01224) 822600 Fax: (01224) 823491 email: info@rslndt.com